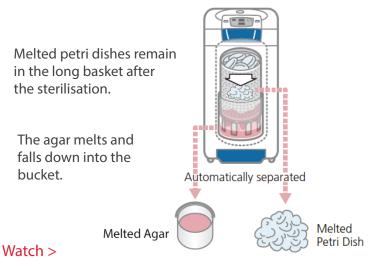

## Separator Kit For The Disposal Of Petri Dishes

The disposable petri dish contains both bio-waste (plastic) and media with cultured bacteria that is potentially infectious.

The Separator Kit not only separates bio-waste from media but is the easiest solution for sterilizing the bio-waste and media in a single autoclave cycle.

This accessory works for disposable (plastic) petri dishes only. Not suitable for glass petri dishes.