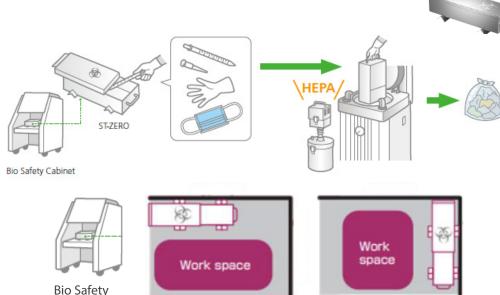

## ST-ZERO Bio waste Sterilisation Container

Bio waste disposables (infectious sample) should be sterilized before removing from the user's facility.

How do users carry these samples from bio safety cabinet to Autoclave? ST-ZERO is one solution for this issue and can be used with all models of TOMY Autoclaves.

Designed for liquid containment with flat placement and vertical mounting. Air flow will not be disturbed inside the work area of bio-safety cabinet.

easy installation

Cabinet

- capacity for up to 25 x 25ml disposable pipettes
- leak proof while sterilising in vertical autoclaves

Installed horizontally

Installed vertically