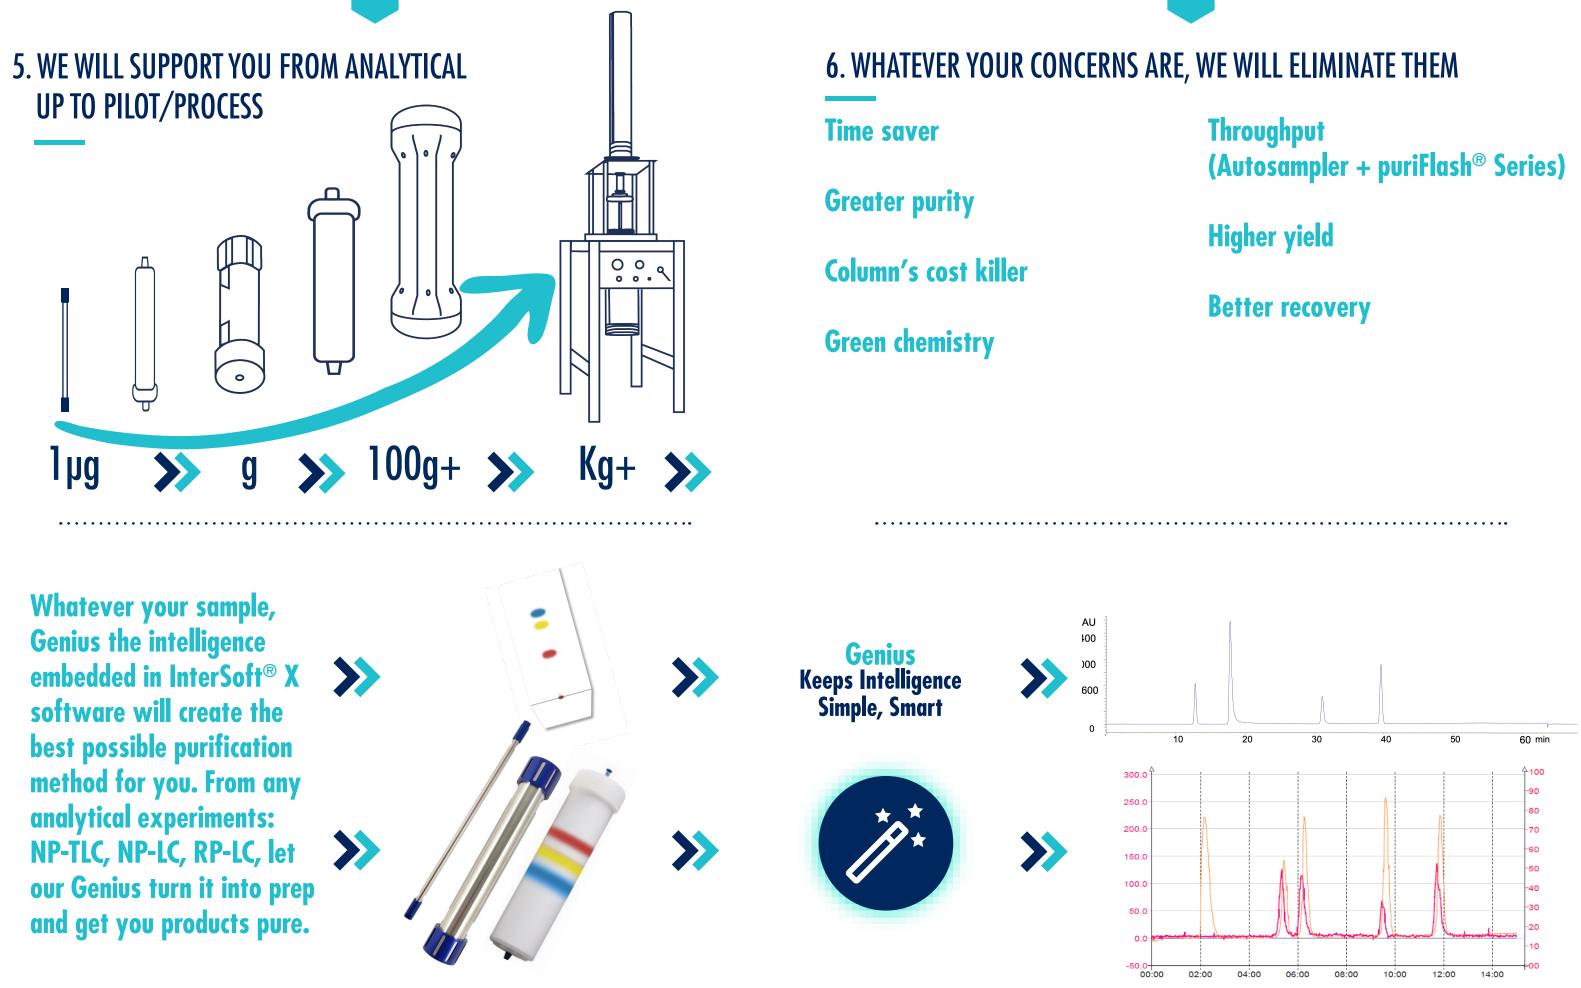

### **4. WE HELP YOU ACHIEVE YOUR GOAL:**

#### Whatever amount of pure product you need

We have a full range of columns available to fit your needs.

### 4. WE HELP YOU ACHIEVE YOUR GOAL, CONTINUED

#### Beneficial features differentiate puriFlash® from the competition:

Flash your TLC plate using our mobile app., or with our TLC FlashReader, send the data automatically to InterSoft X® Genius<sup>TM.</sup> You are ready to run the purification.

Load your sample, liquid or solid, though multi-way electrical valve. InterSoft® X will manage the column equilibration, sample loading and system cleaning.

Intelligent management of flow rate to safely speed-up the purification.