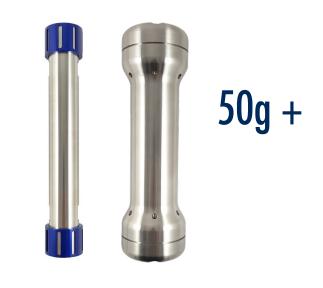

#### Whatever amount of pure product you need

We have a full range of columns available to fit your needs.

#### Whatever purity you want to achieve, we have the perfect system for you

| Purity Objective                                                                              | < <b>98</b> %       | 98% < p < 99%       | <b>99</b> *%                    | p>99,99%                        | p>99,99%                                                |
|-----------------------------------------------------------------------------------------------|---------------------|---------------------|---------------------------------|---------------------------------|---------------------------------------------------------|
| Quantity to Purify                                                                            | mg up to hundreds g | mg up to hundreds g | mg up to hundreds g             | mg up to tens g                 | mg up to hundreds g                                     |
| Application Type                                                                              | Hit Discovery       | Lead Generation     | Lead Development                | Peptides/Polypeptides           | High efficiency<br>required, impurity<br>identification |
|                                                                                               | +                   | +                   | +                               | ★                               | +                                                       |
| Mini Resolution needed for the critical pair                                                  | Rs < 1.0            | 1.0 < Rs < 1.5      | Rs = 1.5                        | Rs > 2.0                        | Rs > 2.0                                                |
| Chromatograph profile<br>type, required minimum<br>resolution                                 | Rs = 0.7<br>92% 92% | Rs = 1.25           | Rs = 1.5                        |                                 |                                                         |
|                                                                                               | +                   | +                   | +                               | ◆                               | +                                                       |
| Silica particle size needed<br>to achieve the objective<br>with comfort                       | 50µm                | 30 µm               | 15 µm                           | 10 µm - 5 µm                    | 5 µm                                                    |
| Usual Chromatographic<br>mode                                                                 | Normal Phase        | Normal Phase        | Normal Phase /<br>Reverse Phase | Normal Phase /<br>Reverse Phase | Reverse Phase                                           |
| Max. Back Pressure at the optimum flow rate of the column                                     | fews bars           | 10 bars             | 20 bars                         | 120 bars                        | 120 bars                                                |
| Max. Back Pressure at 2<br>time optimum flow rate<br>of the column to improve<br>productivity | Up to 15-20 bars    | 20 bars             | 40 bars                         | 250 bars                        | 240 bars                                                |

Best puriFlash® selection to achieve the identified objective

puriFlash<sup>®</sup> XS520Plus

puriFlash® 5.020

puriFlash® 5.050

puriFlash® 2.250P

puriFlash® 5.250

9