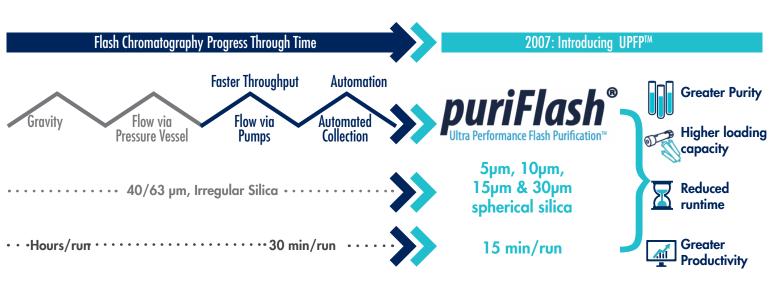

### **3. ENJOY OUR UPFP™ CONCEPT! - ULTRA PERFORMANCE FLASH PURIFICATION**

### **Purification by Liquid Chromatography**

Did you know? Even if irregular silica has larger surface area, spherical provides greater loading capacity due to higher surface accessibility