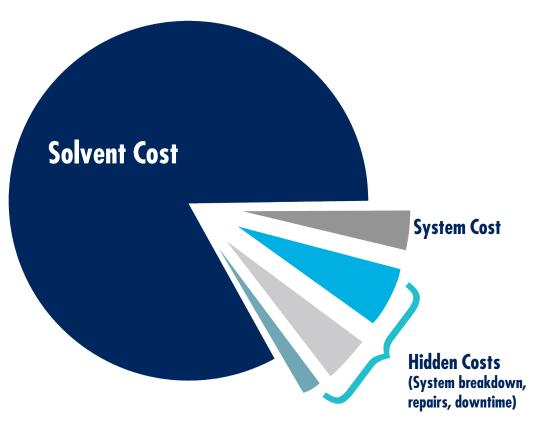

### 7. WE WILL INCREASE YOUR PROFITABILITY

#### Did you know? The total cost of purification: