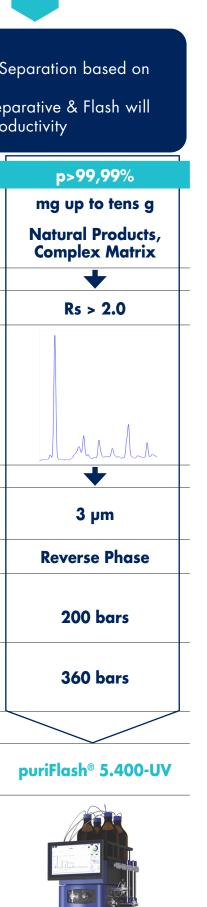

#### Did you know?

- Liquid Chromatography is a Technique of Separation based on Selectivity
- Purification by Liquid Chromatography Preparative & Flash will provide you with => Purity, Capacity & Productivity

#### Whatever purity you want to achieve, we have the perfect system for you

| Purity Objective                                                                              | < <b>98</b> %       | 98% < p < 99%       | <b>99</b> *%                    | p>99,99%                        | p>99,99%                                                |
|-----------------------------------------------------------------------------------------------|---------------------|---------------------|---------------------------------|---------------------------------|---------------------------------------------------------|
| Quantity to Purify                                                                            | mg up to hundreds g | mg up to hundreds g | mg up to hundreds g             | mg up to tens g                 | mg up to hundreds g                                     |
| Application Type                                                                              | Hit Discovery       | Lead Generation     | Lead Development                | Peptides/Polypeptides           | High efficiency<br>required, impurity<br>identification |
|                                                                                               | +                   | +                   | +                               | ★                               | +                                                       |
| Mini Resolution needed for the critical pair                                                  | Rs < 1.0            | 1.0 < Rs < 1.5      | Rs = 1.5                        | Rs > 2.0                        | Rs > 2.0                                                |
| Chromatograph profile<br>type, required minimum<br>resolution                                 | Rs = 0.7<br>92% 92% | Rs = 1.25           | Rs = 1.5                        |                                 |                                                         |
|                                                                                               | +                   | +                   | +                               | ◆                               | +                                                       |
| Silica particle size needed<br>to achieve the objective<br>with comfort                       | 50µm                | 30 µm               | 15 µm                           | 10 µm - 5 µm                    | 5 µm                                                    |
| Usual Chromatographic<br>mode                                                                 | Normal Phase        | Normal Phase        | Normal Phase /<br>Reverse Phase | Normal Phase /<br>Reverse Phase | Reverse Phase                                           |
| Max. Back Pressure at the optimum flow rate of the column                                     | fews bars           | 10 bars             | 20 bars                         | 120 bars                        | 120 bars                                                |
| Max. Back Pressure at 2<br>time optimum flow rate<br>of the column to improve<br>productivity | Up to 15-20 bars    | 20 bars             | 40 bars                         | 250 bars                        | 240 bars                                                |

Best puriFlash® selection to achieve the identified objective

puriFlash<sup>®</sup> XS520Plus

puriFlash® 5.020

puriFlash® 5.050

puriFlash® 2.250P

puriFlash® 5.250

9