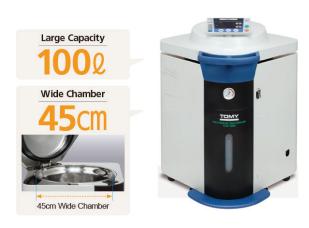

Easy opening foot pedal operated lid

- Full safety features including water level detection and lid interlock
- · Large 100L vertical chamber capacity
  - » Max Bottle Capacity: 34 (17 x 500mL per basket)
  - » Max Flask Capacity: 4 x 5,000mL
- Chamber dimensions: 450 Ø x 678 mm H
- External dimensions (mm): 680 (D) x 680 (W) x 1,022 (H) (including the pedal and control panel)
- Maximum sterilising temperature to 123 °C
- · Weight: 108kg