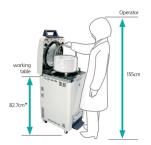

## 79 Litre Top-loading Autoclave

**Designed To Fit Your Space And Needs** 

TOMY SX-Series Autoclaves are floor-standing lab autoclave sterilizers, a design that saves you valuable bench-top space.

The slim profile creates a small footprint that maximizes your floor space, while the large capacity fits all types of lab media, glassware, liquids, agar, etc.

- Chamber dimensions: 370mm Ø x 774mm H
- Max Bottle Capacity:
  24 x 1L, 33 x 500 mL, 51 x 250 mL
- Max Flask Capacity:
  12 x 1L, 21 x 500 mL, 33 x 250 mL

Ref. Code: TOMY-SX700E Valid Until: 31 Jul 2025