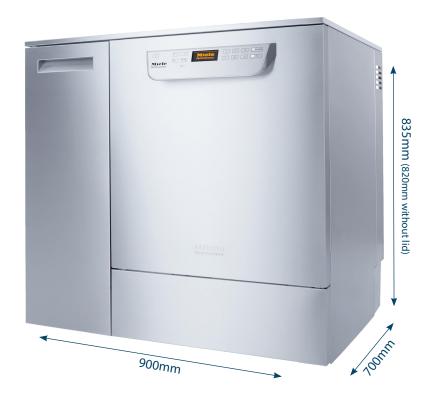

## PG8583 CD Washer/Disinfector

With DryPlus HEPA filtered drying

No need for a separate oven to dry your loads!

Please call us to discuss your complete washing solution

- · Conductivity monitoring to ensure load is clean
- Dispensing pumps for automatic dispensing of liquid detergent and liquid neutraliser
- Powerful 500L/min pump with integrated heating elements for safe washing cycles up to 93°C
- 14 standard programs + 2 freely configurable programs
- Two wash levels configured for washing wide neck and narrow neck glassware
- Spray arm & spray pressure monitoring ensuring a clean wash
- · Underbench or standalone model
- Stainless steel interior/exterior for durability and cleanliness
- ADP model including pump for AD water and waterproofing kit
- · Many options and accessories to select from
- Pull out drawer for housing detergent and neutraliser