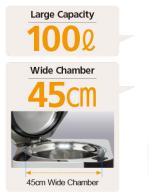

- Full safety features including water level detection and lid interlock
- · Large 100L vertical chamber capacity
  - » Max Bottle Capacity: 34 (17 x 500mL per basket)
  - » Max Flask Capacity: 4 x 5,000mL
- Chamber dimensions: 450 Ø x 678 mm H
- External dimensions: 680 (D) x 680 (W) x 1022 (H) (including the pedal and control panel)
- Maximum sterilising temperature to 123  $^{\circ}\text{C}$
- Weight (kg): 108