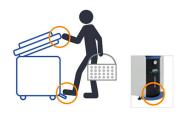

## No expensive drainage required!

Integrated condensate bottle negates the need for connection to drains.

Easy opening foot pedal operated lid

Only \$14,675

Usually \$20,965

Code: TOMYFLS-1000

Includes: 2 stainless steel mesh baskets & 2-year warranty