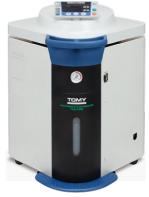

## 100 Litre Top-Loading Autoclave

## No expensive drainage required!

Integrated condensate bottle negates the need for connection to drains.

Easy opening foot pedal operated lid

Only \$14,675

Usually \$20,965

Code: TOMYFLS-1000

Includes: 2 stainless steel mesh baskets & 2-year warranty