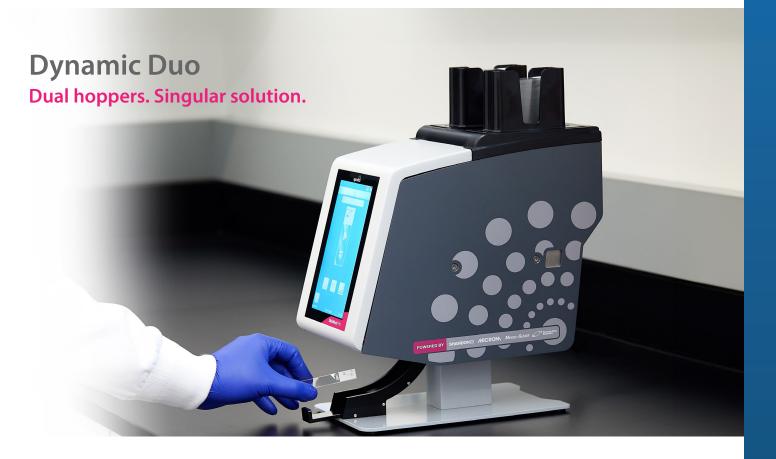

## SlideMate™ Pro Dual-Hopper Slide Printer

Only \$25,000 Usually \$38,769

Code: EPRNA83900015

POWERED BY SHANDON MICRON MENZEL-GLÄSER Pichard Allan Scientific

With flexible configuration options to match your laboratory's needs the SlideMate Pro printer features a dual-hopper loading system with intelligent slide selection.

The printer can be programmed to automatically read the requested slide type from the incoming print image and pull from the appropriate hopper.

Also available is a additional manual load option for a 3rd slide type. Simply load them through the manual feed as required – no need to remove the hoppers.