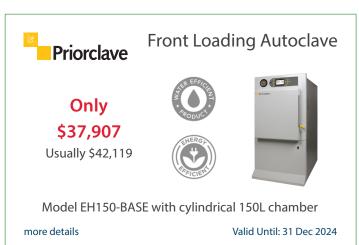

### LSE™ Vortex Mixer

## Matrigel® Matrix

Only \$329

Usually \$389 Includes standard tube head

Fast efficient mixing with minimal vibration

**From** \$450

The original, trusted extracellular matrix

Valid Until: 31 Jan 2025 more details more details