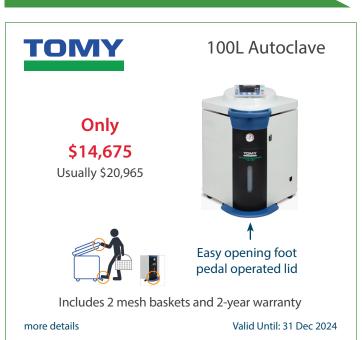

# **SOURCE**







Nov 2024











# **NEW Mini Dispersers**

Compact design, high circumferential speeds even with a small rotor

more details

Valid Until: 31 Dec 2024

Introductory Offer From \$2,995



### **Dual Chamber Freezers**



From \$6,168

-40°C ECO Plasma

# рнсы

In Stock **Ready to Ship** 

Valid Until: 31 Dec 2024

### CO<sub>2</sub> Incubators



**From** \$6,204

165L



165L

230L

Dual IR CO<sub>2</sub> sensor for fastest CO<sub>2</sub> recovery more details

# **Coming Soon**

Independant chambers, seperate temp control

more details

PHCbi's Live Cell Metabolic Analyser



Visualize real-time changes in cell metabolism

more details





sales.au@bio-strategy.com













Nov 2024









### LSE™ Vortex Mixer

# **CORNING**

## Matrigel® Matrix

Only \$329

Usually \$389 Includes standard