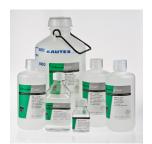

## Matrigel® Matrix

Only \$329

Usually \$389 Includes standard tube head

Fast efficient mixing with minimal vibration

**From** \$450

The original, trusted extracellular matrix

Valid Until: 31 Jan 2025 more details more details