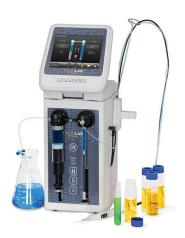

Are you interested in upgrading your manual pipetting process to a semi-automated solution?

Do you have issues with inconsistent results?

The Hamilton ML600s are the perfect solution for semi-automating basic lab processes.

Compact, easy to use & budget friendly.

The units can accurately dispense volumes from 50mL down to 1uL.

The ML615DIL & ML625DIL are the two most popular diluter variations offered by Bio-Strategy and each unit includes 2 complimentary syringes.