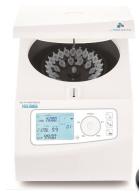

ScanSpeed 1536 Microcentrifuge

Was \$5,325

Now \$4,380

Compact and cost-effective! Includes fixed angle easy-lock rotor with aluminium lid for 24 x 1.5/2.0ml microtubes

more details Valid Until: 30 Jun 2023