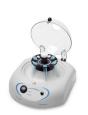

ScanSpeed 1536 Microcentrifuge

Was \$5,325

Now \$4,380

Compact and cost-effective! Includes fixed angle easy-lock rotor with aluminium lid for 24 x 1.5/2.0ml microtubes

more details Valid Until: 30 Jun 2023