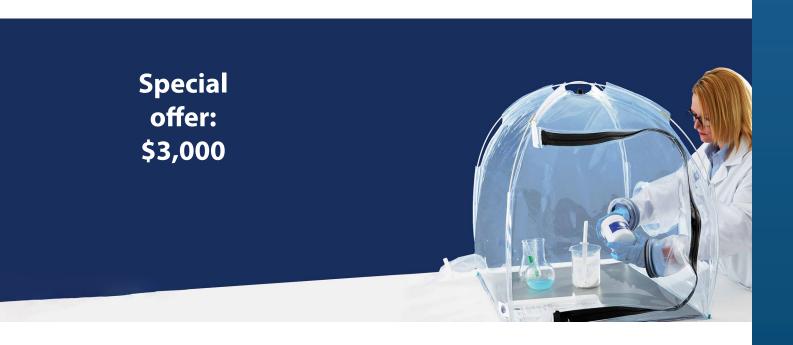

## **SoloLAB Benchtop Isolation Unit**

The soloLAB provides excellent value for money to any labs looking to contain a variety of processes or substances.

The soloLAB is a pop-up, benchtop isolation unit which is super quick to assemble (it really does just pop-up) that offers containment for many applications.

It is fully welded from a tough yet very clear 500-micron flexible film offering high optical clarity and maximum durability.

Utility sleeves allow for gas lines to be added securely to control the environment within.