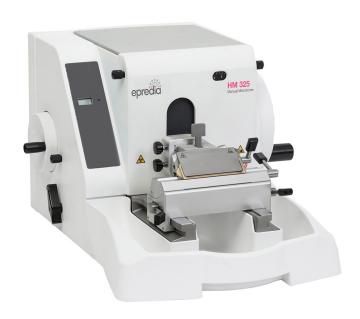

## Epredia HM 325

Purchase a HM 325 Manual Rotary Microtome and receive 6 packs of Epredia MX35 Ultra low-profile blades Free (Valued at \$660)

A premier manual rotary microtome with additional capability to support rapid set-up and cleaning for improved workflow.

- Wrap around detachable waste tray for safe and speedy debris collection and disposal
- XY fine orientation and zero positioning for rapid reorientation of pre-cut blocks
- · Ultra-light touch, ergonomic flywheel
- Optional Section Transfer System supports workflow transition from ribbon to slide
- Compatible with Cool Cut to extend cutting periods for efficient step and serial sectioning