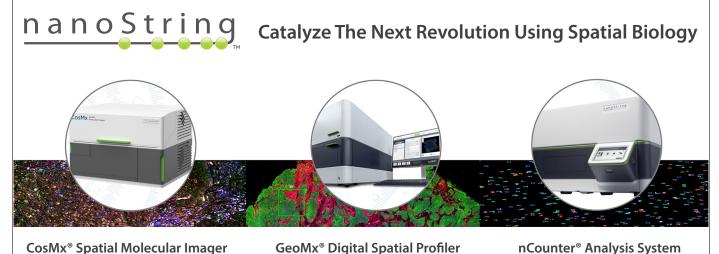

In Vitro Diagnostic Medical Devices for immuno-hematology, cell-culture and molecular biology accredited laboratories.

Map RNA and protein molecules in intact tissue with sub-cellular resolution

GeoMx® Digital Spatial Profiler Combine high-plex & high-throughput spatial RNA and protein analyses

nCounter<sup>®</sup> Analysis System Complete solution for digital detection and counting large sets of molecules