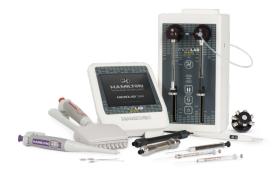

#### **AUTOMATION** - Sample Preparation & Processing RENOVA HAMILT®N STARline ROBOTICS Grenova automated tip washers to accommodate Automated liquid handlers for sample most industry brand tips preparation, with a myriad of dedicated ensuring sustainability. applications, from low thru-put small footprint of the ML prep to higher thru-put systems of the STARline and Vantage. **TipNovus Tip Washer** VANTAGE **ML** Prep Nimbus HA HAN **AUTOMATION** - Automatic Storage & Retrieval Askion SAMPLE MANAGEMENT FOR LIFE SCIENCE STORAGE HS200S HAMILTON ASKION C-line automation Automated storage management solutions, decappers and consumables for safe storage of patient samples/biobanking with SAM HD VERSO M and L series full traceability, from ambient down to -185oC with Askion's automated LN2 based cyro-storage. MILTON LabElite DeFroster LabElite **VERSO Q series** BioS Decappers

### HAMILT®N

The Measure of Excellence

Hamilton Company products provide you with unmatched accuracy and precision in your everyday laboratory tasks and workflows.

- The most comprehensive selection of syringes and needles
- A complete selection of silica and polymer based HPLC columns
- Automated intelligent diluting and dispensing with the Microlab 600 series
- Robust and intelligent in-line process sensors for pH, ORP, Dissolved Oxygen and Conductivity