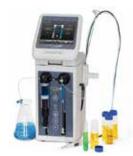

# HAMILTON THE MEASURE OF EXCELLENCE™

Dual Syringe Diluters

From \$8,000

2 complimentary syringes included

Trade-in options available

Upgrade your manual pipetting process with an ML600, the perfect semi-automatic solution

more details Valid Until: 30 Sep 2024