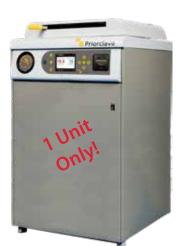

Quickseal single-action door Includes: 3 baskets & export crate

more details

Valid Until: 31 May 2024

SX-700E Autoclave

Only \$10,975 Was \$17,342

Various accessories also available

79L Top loader, supplied with 2 stainless steel baskets and a 2-year warranty