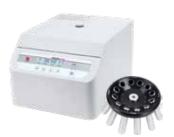

## Frontier™ 2000 FC2706 Centrifuge

Only \$1,950 Was \$2,570

Includes 12 x 15ml Fixed Angle Rotor

Reliable low-speed general purpose centrifuge designed with convenient operation in mind

more details Valid Until: 30 Apr 2024